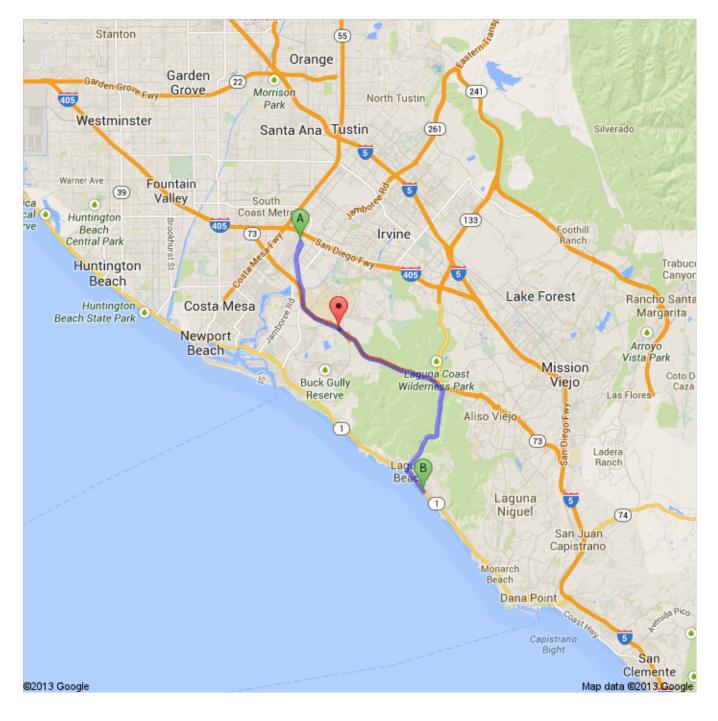

Directions to Surf & Sand Resort 1555 S Coast Hwy, Laguna Beach, CA 92651 15.3 mi – about 24 mins

| John Wayne Airport<br>18601 Airport Way, Santa Ana, CA 92707                                                   |                            |
|----------------------------------------------------------------------------------------------------------------|----------------------------|
| 1. Head <b>southwest</b> on <b>JWA Roadway</b><br>About 50 secs                                                | go 0.3 mi<br>total 0.3 mi  |
| <b>1</b> 2. Turn left toward <b>N Airport Way</b>                                                              | go 0.1 mi<br>total 0.4 mi  |
| 3. Continue straight onto N Airport Way                                                                        | go 0.2 mi<br>total 0.6 mi  |
| 4. Turn right onto MacArthur Blvd<br>About 5 mins                                                              | go 2.3 mi<br>total 2.9 mi  |
| 5. Take the ramp onto CA-73 S<br>Toll road<br>About 6 mins                                                     | go 6.8 mi<br>total 9.7 mi  |
| 6. Take the California 133/Laguna Cyn Rd exit<br>Toll road                                                     | go 0.5 mi<br>total 10.2 mi |
| <ul> <li>Turn right onto CA-133 S/Laguna Canyon Rd<br/>Continue to follow CA-133 S<br/>About 7 mins</li> </ul> | go 4.0 mi<br>total 14.2 mi |
| 1 <sup>8.</sup> Turn left onto CA-1 S<br>Destination will be on the right<br>About 3 mins                      | go 1.1 mi<br>total 15.3 mi |
| Surf & Sand Resort<br>1555 S Coast Hwy, Laguna Beach, CA 92651                                                 |                            |